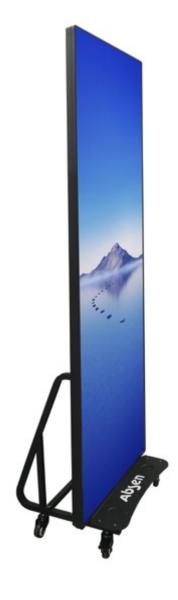

## Ultra Light - Ultra Thin

 At 28kg – the solution is 36% lighter than conventional LCD advertising solutions

## Multi Scenario Application

- Single Screen set up can replace a traditional roll-up banner
- Multi-Screen independent playback
- Multi-Screen Simultaneous playback
- Multi-Screen Cascade Playback
- Installation options (kick stand, base, hanging, wall mount...)