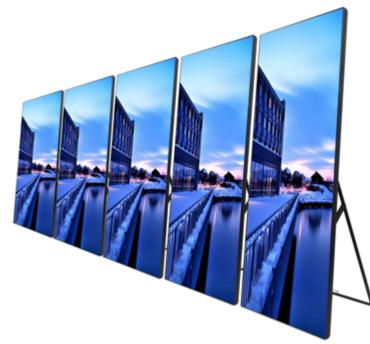

## Multi Scenario Application

- Single Screen set up can replace a traditional roll-up banner
- Multi-Screen independent playback
- Multi-Screen Simultaneous playback
- Multi-Screen Cascade Playback
- Installation options (kick stand, base, hanging, wall mount...)