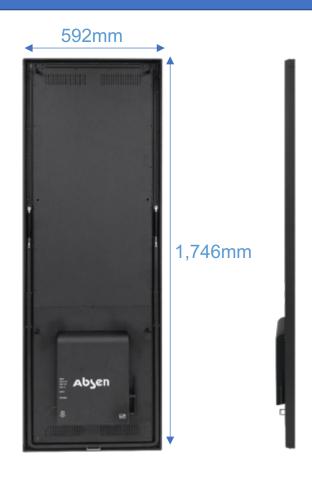

## **SPECIFICATION**

| PARAMETERS                  | AP1.8                 | AP2.4                 |
|-----------------------------|-----------------------|-----------------------|
| Pixel Pitch                 | 1.89mm                | 2.4mm                 |
| Panel Dimension             | 592mm x 1,746mm       | 592mm x 1,746mm       |
| Resolution                  | 304px x 912px         | 240px x 720px         |
| Weight                      | 32.5kg                | 28kg                  |
| Brightness                  | 1,000nits             | 1,000nits             |
| Viewing Angle               | 150 x 115             | 140 x 130             |
| Power Consumption (max/avg) | 630w / 210w           | 554w / 185w           |
| Voltage                     | 110 / 240             | 110 / 240             |
| Installation                | Floor, hanging, Fixed | Floor, hanging, Fixed |